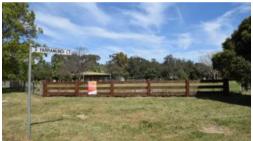

## Build Your Dream Home - 2,023m2 - Close to Bushland

Situated in the township of Murchison and fronting both River Road and Yarramundi Court this vacant block of land has already been planted to numerous trees and established with sprinklers systems. Handy 2 Road frontages allowing easy access for garages or additional shedding. Fully serviced and ready to start building. Easy access to bushland (opposite) plus a short walk to the football grounds and easy commute to Mooroopna or Tatura. Rarely available for this size and price!