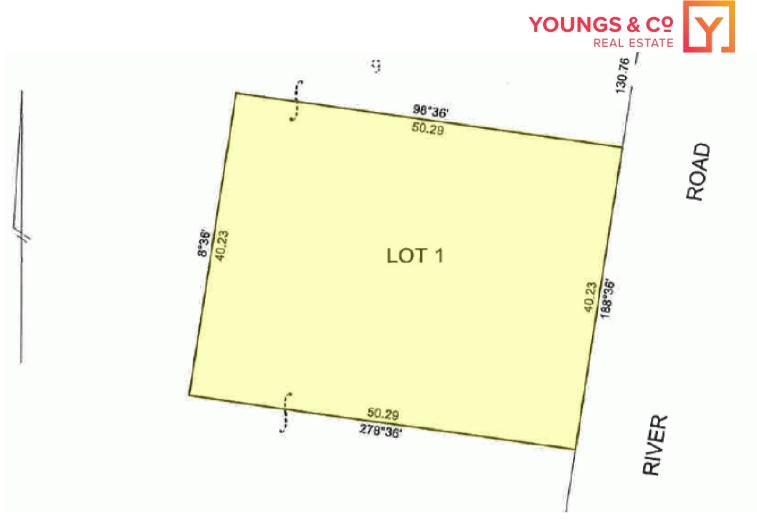

## Build Your Dream Home - 2,023m2 - Close to Bushland

Situated in the township of Murchison and fronting both River Road and Yarramundi Court this vacant block of land has already been planted to numerous trees and established with sprinklers systems. Handy 2 Road frontages allowing easy access for garages or additional shedding. Fully serviced and ready to start building. Easy access to bushland (opposite) plus a short walk to the football grounds and easy commute to Mooroopna or Tatura. Rarely available for this size and price!

□ 2.023 m2

Price SOLD

**Property Type** Residential

Property ID 1661

Land Area 2.023 m2