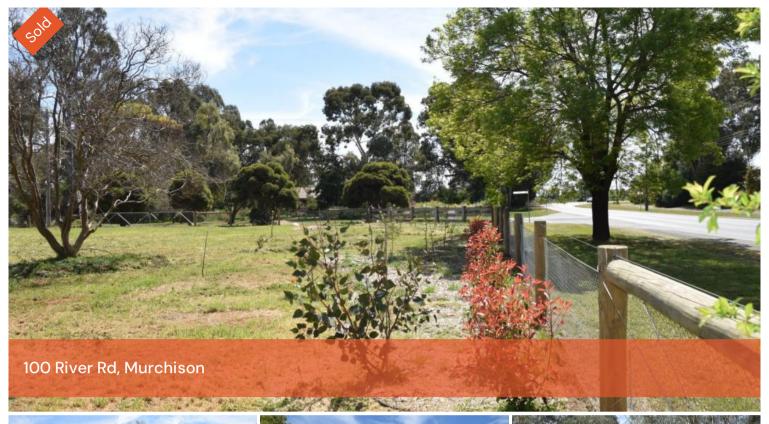

## Build Your Dream Home - 2,023m2 - Close to Bushland

Situated in the township of Murchison and fronting both River Road and Yarramundi Court this vacant block of land has already been planted to numerous trees and established with sprinklers systems. Handy 2 Road frontages allowing easy access for garages or additional shedding. Fully serviced and ready to start building. Easy access to bushland (opposite) plus a short walk to the football grounds and easy commute to Mooroopna or Tatura. Rarely available for this size and price!