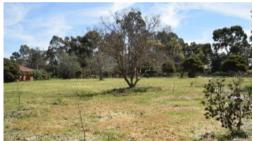

## Build Your Dream Home - 2,023m2 - Close to Bushland

Situated in the township of Murchison and fronting both River Road and Yarramundi Court this vacant block of land has already been planted to numerous trees and established with sprinklers systems. Handy 2 Road frontages allowing easy access for garages or additional shedding. Fully serviced and ready to start building. Easy access to bushland (opposite) plus a short walk to the football grounds and easy commute to Mooroopna or Tatura. Rarely available for this size and price!