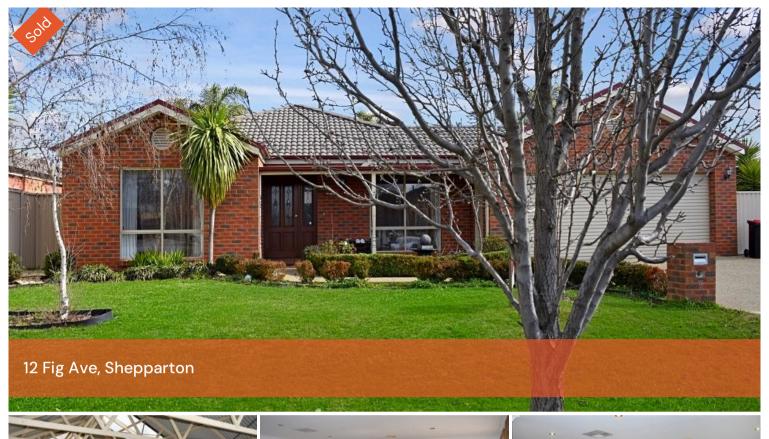

## Larger 4 bedroom Home + Extensive Outdoor Entertaining

Located in South Shepparton and close t the Wilmot Road Schools this great family home offers plenty of living space both inside and out. Two large living areas including the formal lounge and open kitchen meals family room and serviced with central heating and cooling throughout. Well equipped kitchen with walk in pantry and direct access to the double garage. The entertaining/alfresco area is all enclosed and with summer approaching will be perfect for summer barbecues and entertaining. Four good size bedrooms. A good size block. This home is perfect for the growing family.