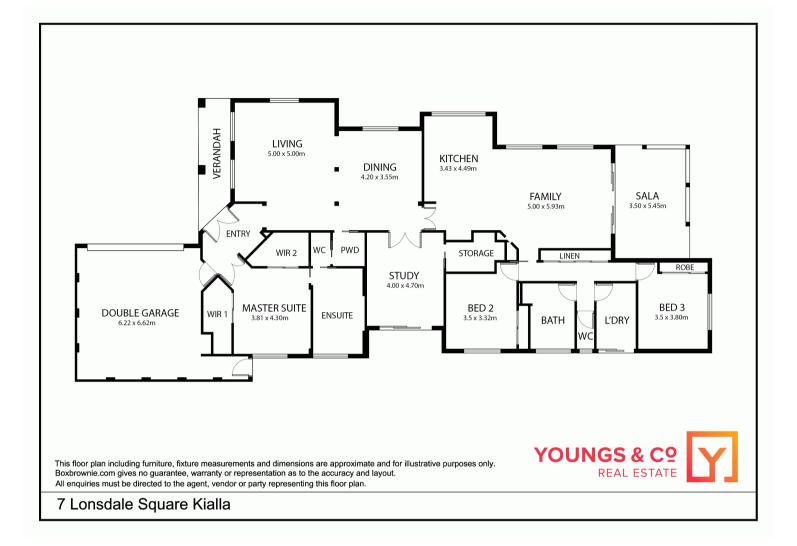

Boasting an amazing 257.72m2 of fine living incorporating 3 double bedrooms plus a large 4m x 4.7m study with B.I bar or 4th bedroom, formal lounge and dining room, plus a bright kitchen meals family room with north facing windows that flows through to the relaxing Sala entertaining room that also has an amazing Village Green backdrop. The main bedroom incorporates a huge ensuite, powder room and walk in robe. Well serviced by ducted refrigerated cooling and a host of quality additions. Externally the property has been designed to be low maintenance with very easy care with landscaped surrounds, double garage and plenty of off street parking. A rare and genuine opportunity, our Vendors will consider