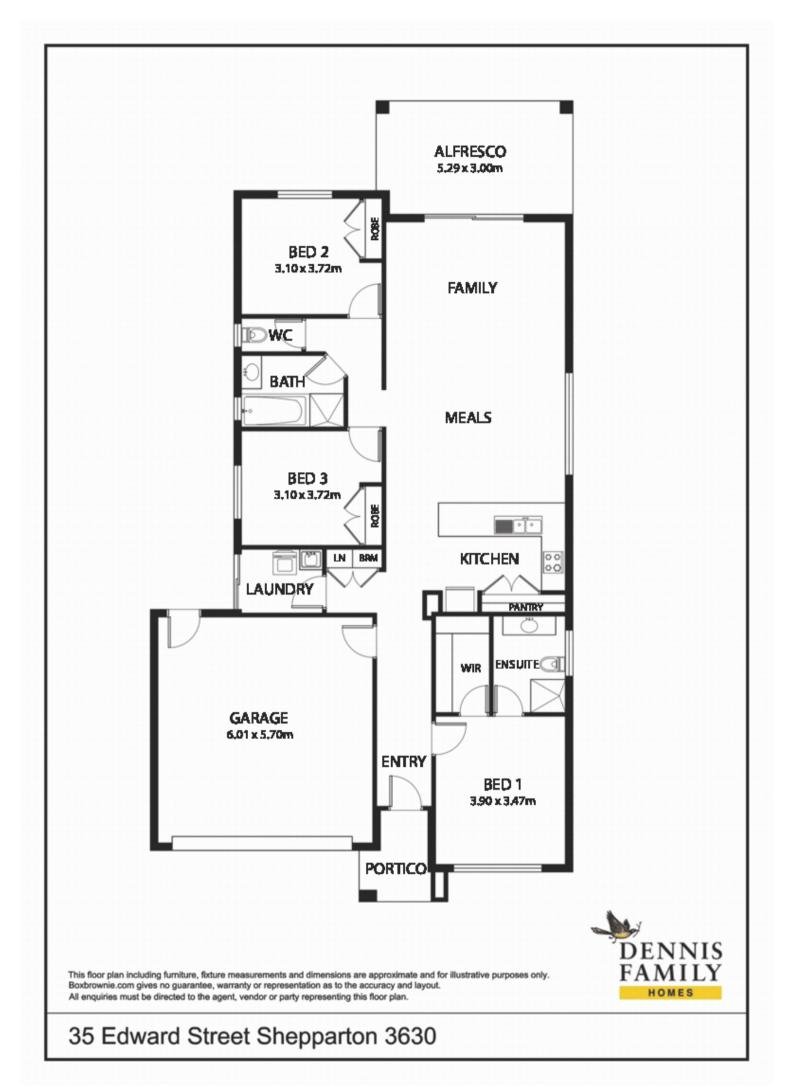

## Presents Near New and So Very Central

Only 5 years old and situated just 450 meters from the Maude Street Mall.

Built by Dennis Family Homes this home is 135.83m2 living area, Alfresco entertaining area plus a double garage. Well serviced by split system air conditioners, a tasteful modern decore and a north facing living area overlooking the back yard there is a true feeling of open space. If you are after a modern home with an open plan living area, 3 double bedrooms, full ensuite and a manageable back yard then look no further.