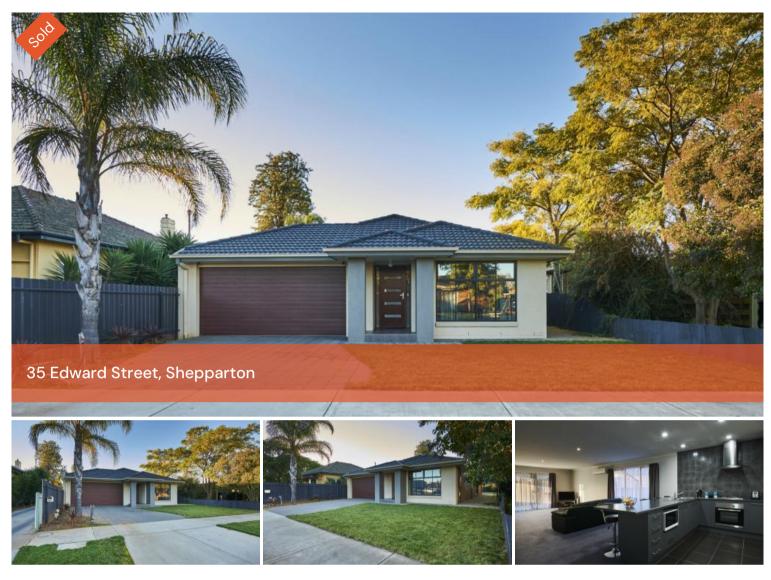

## Presents Near New and So Very Central

Only 5 years old and situated just 450 meters from the Maude Street Mall.

Built by Dennis Family Homes this home is 135.83m2 living area, Alfresco entertaining area plus a double garage. Well serviced by split system air conditioners, a tasteful modern decore and a north facing living area overlooking the back yard there is a true feeling of open space. If you are after a modern home with an open plan living area, 3 double bedrooms, full ensuite and a manageable back yard then look no further.

A ≤ 2 and 2 an

Price SOLD for \$357,500 Property Residential Type Property ID1537 Land Area 560 m2 Floor Area 136 m2 Agent Details Glenn Young - 0438 579 993

Bree Graham - 0437 312 221