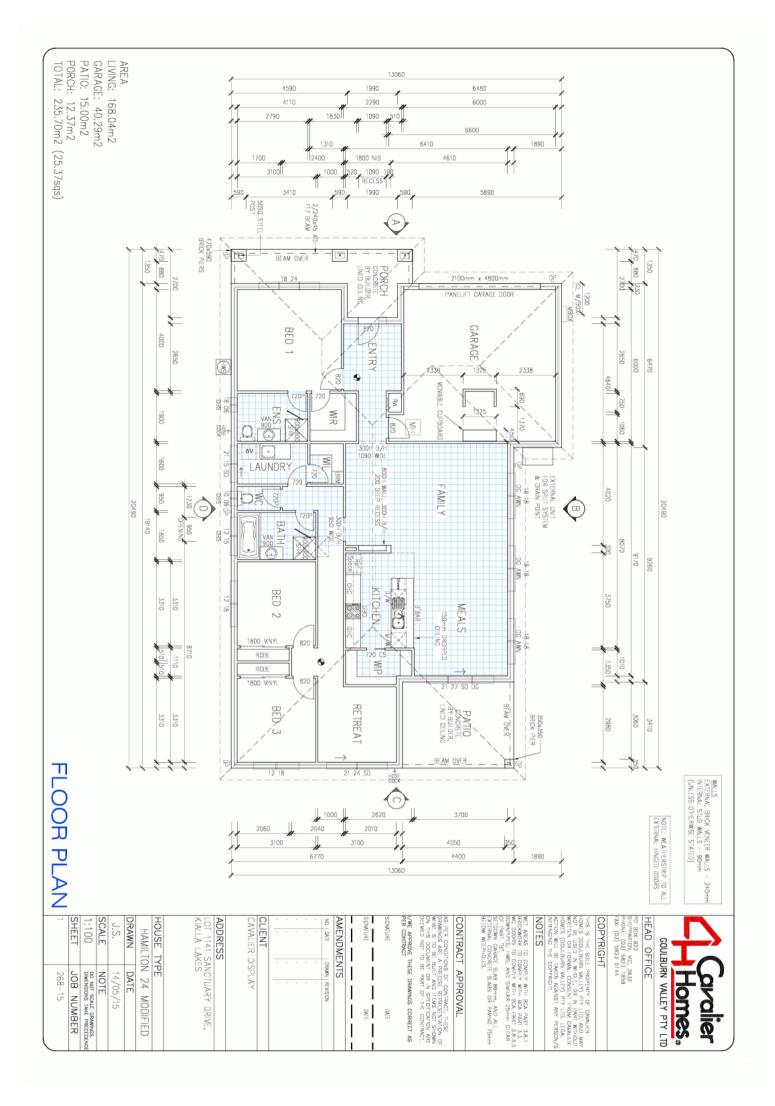

## Display Home Quality, The Hamilton 24

1st Home Buyers take note

As from the 1st July 2017 this home will qualify for the \$20,000 First Home Owners Grant plus full Stamp Duty Concession.

Proudly built by Cavalier Homes in the popular Kialla Lakes Estate and close to the multi million dollar wetlands and parks. "The Hamilton" offers a tastefully decorated home with fully landscaped and established gardens. With 3 generous bedrooms plus a study (or additional living area), generous and open living area including the kitchen meals and family room which all overlooks the outdoor entertaining area. Includes upgraded finishes and a long list of features. Call now for full details.

| Price         | SOLD        |
|---------------|-------------|
| Property Type | Residential |
| Property ID   | 1440        |
| Land Area     | 986 m2      |
| Floor Area    | 168 m2      |