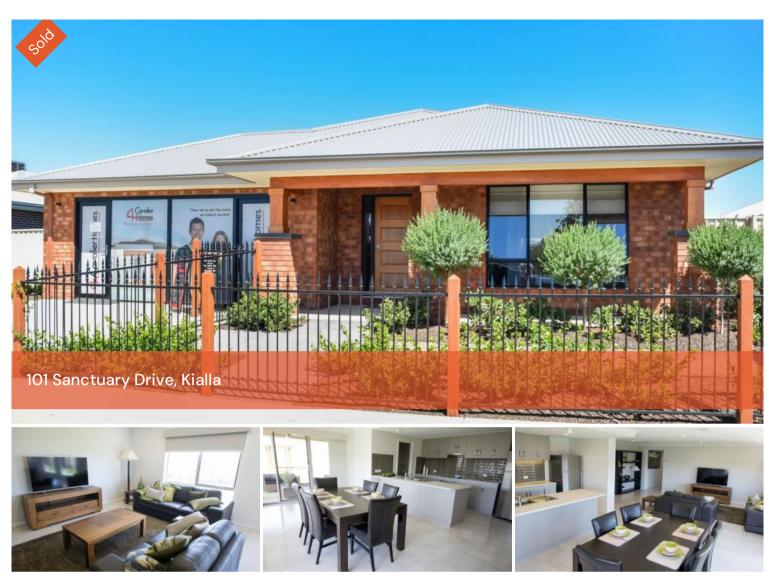

## Display Home Quality, The Hamilton 24

1st Home Buyers take note

As from the 1st July 2017 this home will qualify for the \$20,000 First Home Owners Grant plus full Stamp Duty Concession.

Proudly built by Cavalier Homes in the popular Kialla Lakes Estate and close to the multi million dollar wetlands and parks. "The Hamilton" offers a tastefully decorated home with fully landscaped and established gardens. With 3 generous bedrooms plus a study (or additional living area), generous and open living area including the kitchen meals and family room which all overlooks the outdoor entertaining area. Includes upgraded finishes and a long list of features. Call now for full details.

| Price         | SOLD        |
|---------------|-------------|
| Property Type | Residential |
| Property ID   | 1440        |
| Land Area     | 986 m2      |
| Floor Area    | 168 m2      |